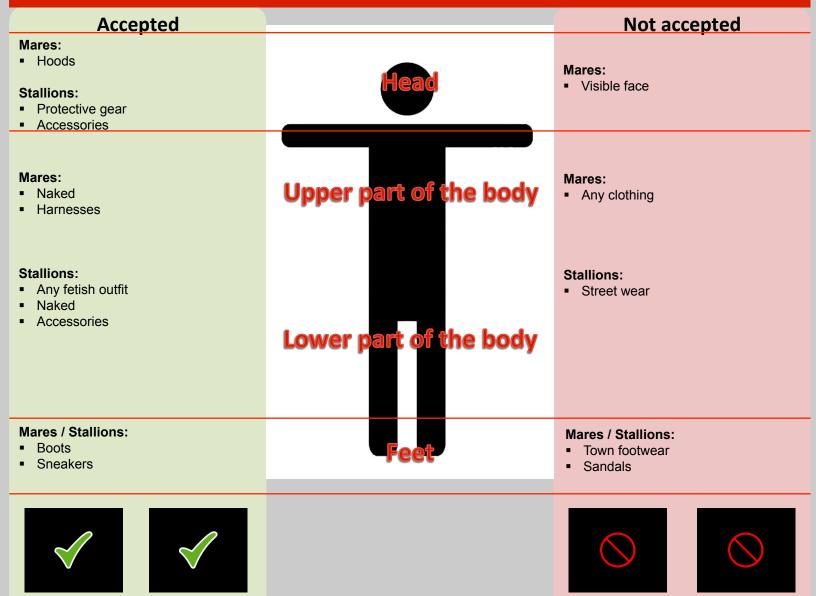

#### **Munich Mare Fucking**

Parties with dresscode control:

Stallions: Hot, sexy, horny | Mares: Naked with hood

All kinds of accessories are allowed.