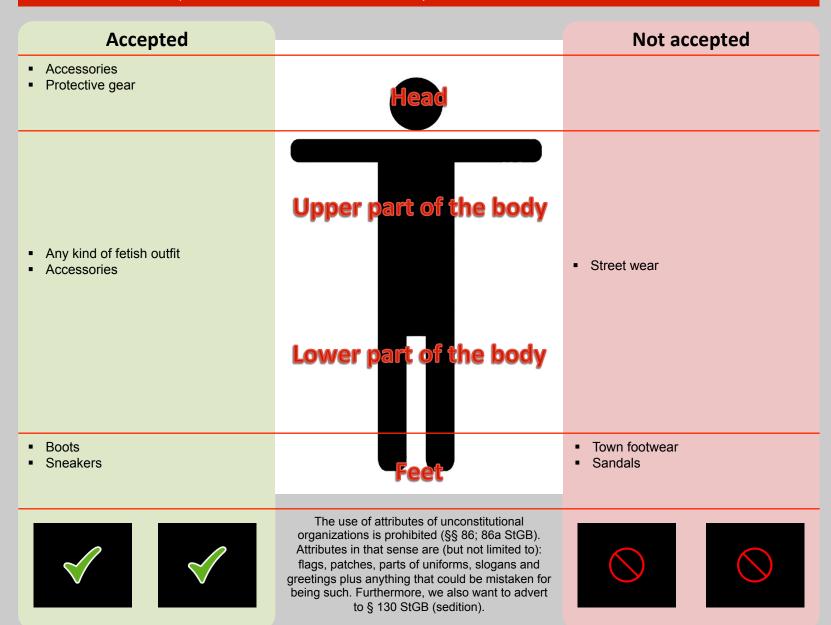

#### Parties without dresscode control:

Consistent fetish outfit requested! Accessories of all kinds are accepted.

**Parties with dresscode control:** Breeches and leather uniforms requested! Accessories only accepted according to BLUF definitions!

| Accepted                                                                                                                                                                                                                                                                                          | Not accepted                                                              |
|---------------------------------------------------------------------------------------------------------------------------------------------------------------------------------------------------------------------------------------------------------------------------------------------------|---------------------------------------------------------------------------|
| <ul> <li>Full leather uniforms, i.e. shirt, trousers plus one or more of: Sam Browne belt, tie,<br/>cap, gloves, jacket</li> </ul>                                                                                                                                                                |                                                                           |
| <ul> <li>Part-leather uniforms, e.g. a police uniform with leather shirt, or a leather outfit with<br/>a fabric shirt that creates a uniform look (no regular leather jeans, shorts or cargo<br/>pants)</li> </ul>                                                                                |                                                                           |
| A uniform, leather or not, with balloon style breeches                                                                                                                                                                                                                                            | - Nudity chang hare cheets                                                |
| Bike leathers, but only if they are authentic police or military                                                                                                                                                                                                                                  | <ul> <li>Nudity, chaps, bare chests,<br/>harnesses, jockstraps</li> </ul> |
|                                                                                                                                                                                                                                                                                                   | <ul> <li>Nazi, SS or similar insignia, even<br/>blurred</li> </ul>        |
|                                                                                                                                                                                                                                                                                                   |                                                                           |
|                                                                                                                                                                                                                                                                                                   |                                                                           |
|                                                                                                                                                                                                                                                                                                   |                                                                           |
| The use of attributes of unconstitutional organizations is prohibited (§§ 86; 86a StGB).  Attributes in that sense are (but not limited to): flags, patches, parts of uniforms, slogans and greetings plus anything that could be mistaken for being such. Furthermore, we also want to advert to |                                                                           |

§ 130 StGB (sedition).