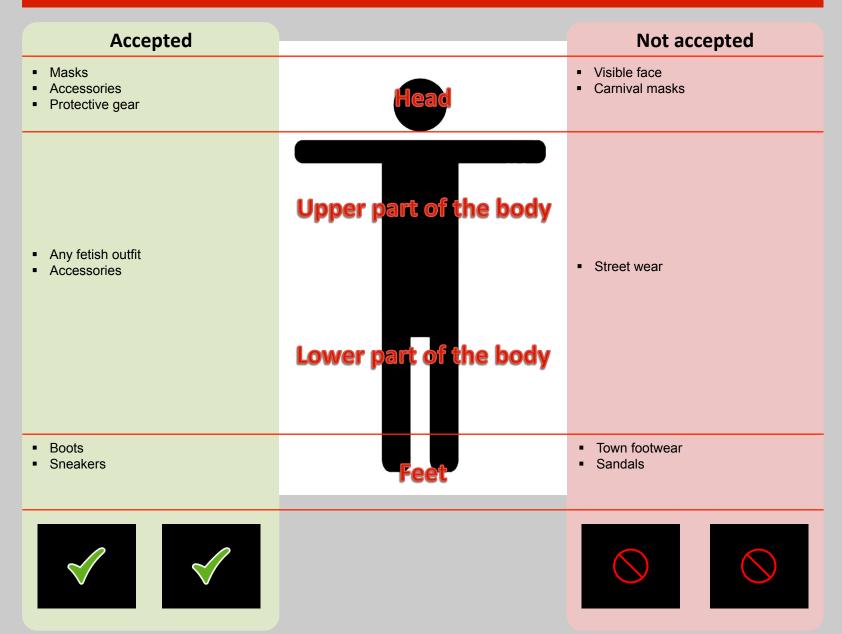

#### **Masked Men**

**Parties with dresscode control:** Consistent fetish outfit with mask requested! All kinds of accessories are allowed.