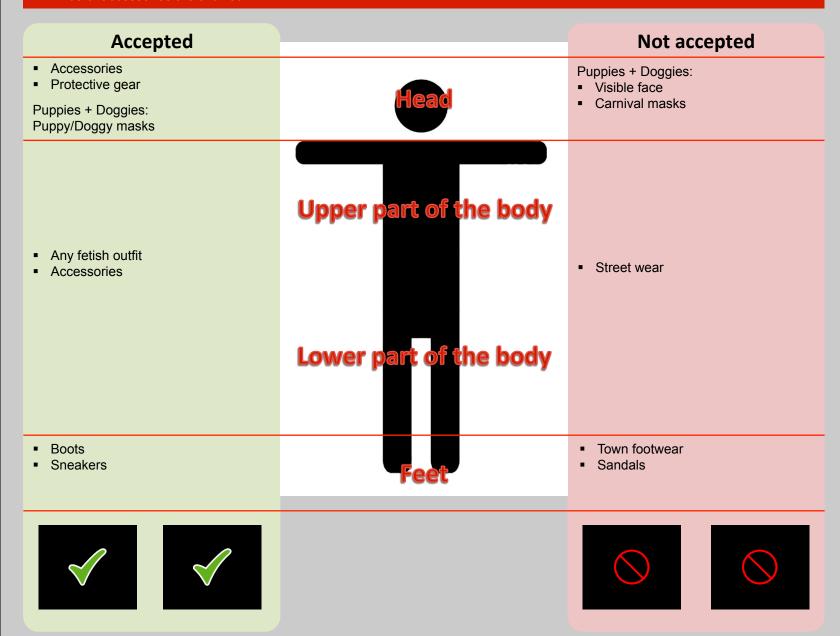

#### **Puppies, Doggies & Handlers + Trainers**

Parties without dresscode control: Consistent fetish outfit requested! All kinds of accessories are allowed.