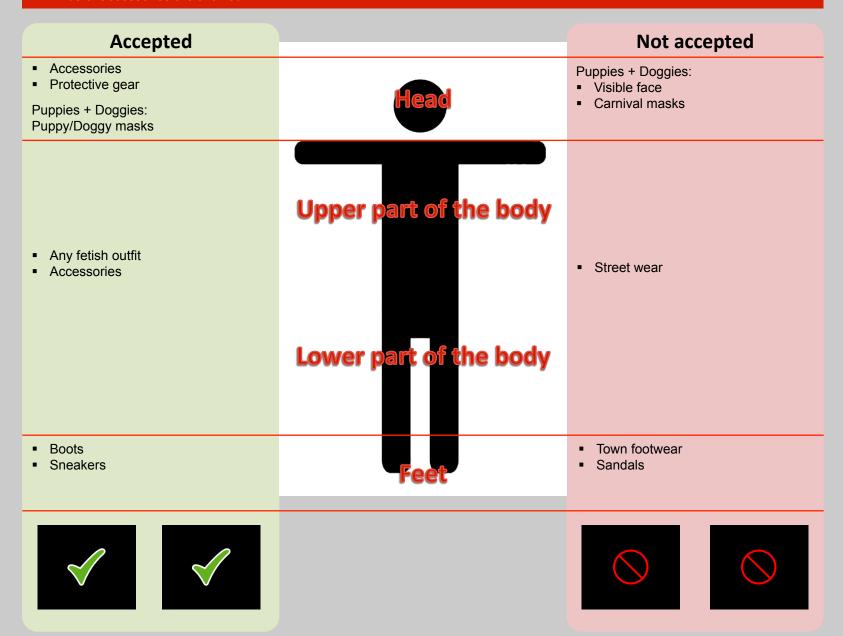

#### **Puppies, Doggies & Handlers + Trainers**

Parties without dresscode control: Consistent fetish outfit requested! All kinds of accessories are allowed.