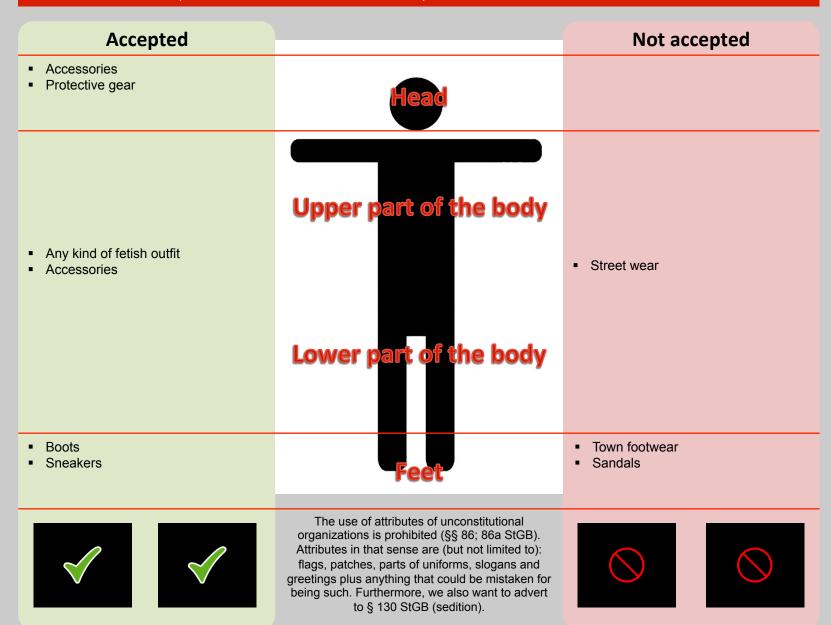

#### Parties without dresscode control:

Consistent fetish outfit requested! Accessories of all kinds are accepted.